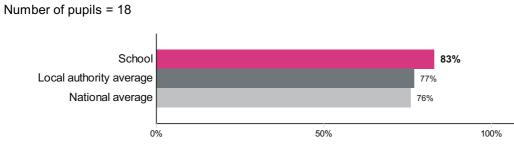

## Percentage achieving at least the expected standard in maths

Percentage achieving at least the expected standard in maths