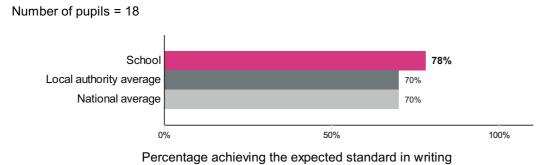

### Percentage achieving at least the expected standard in writing

Percentage achieving greater depth in writing