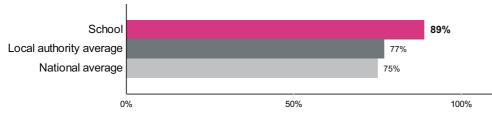

#### Percentage achieving at least the expected standard in reading

Number of pupils = 18

Percentage achieving at least the expected standard in reading

Percentage achieving greater depth in reading

Number of pupils = 18