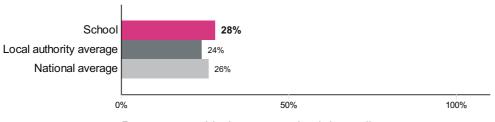

## This is the ASP default view

# Sound and District Primary School (URN: 111074)

#### Key stage 1

This is provisional data for 2017/18.

#### Percentage achieving at least the expected standard in reading

Number of pupils = 18



Percentage achieving at least the expected standard in reading

Percentage achieving greater depth in reading

Number of pupils = 18



Percentage achieving greater depth in reading

### Percentage achieving at least the expected standard in writing



Percentage achieving greater depth in writing





## Percentage achieving at least the expected standard in maths



Percentage achieving at least the expected standard in maths