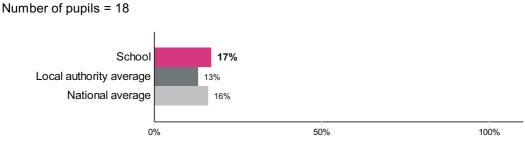

### Percentage achieving at least the expected standard in writing

Percentage achieving greater depth in writing