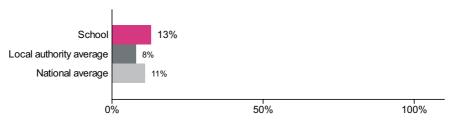

### Reading, writing and maths combined

#### Percentage of pupils achieving the higher standard

Number of pupils = 15

Percentage achieving the higher standard