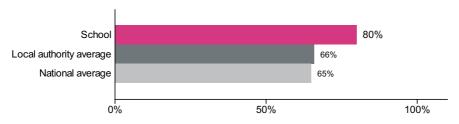

### Reading, writing and maths combined

#### Percentage of pupils achieving the expected standard or higher

Number of pupils = 15

Percentage achieving the expected standard or higher