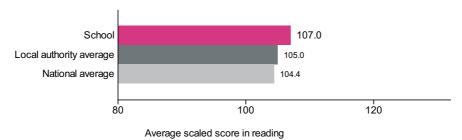

---|
| Number of pupils = 13           | Number of pupils = 13           | Number of pupils = 13           |
| Pupils with adjusted scores = 0 | Pupils with adjusted scores = 0 | Pupils with adjusted scores = 0 |
| Average -0.02                   | Average -2.68                   | Average 0.30                    |
| Confidence interval             | Confidence interval             | Confidence interval             |

### Reading, writing and maths combined

#### Percentage of pupils achieving the expected standard or higher

Number of pupils = 15



Percentage achieving the expected standard or higher

#### Percentage of pupils achieving the higher standard

Number of pupils = 15



Percentage achieving the higher standard

## Average scaled score in:

### Reading

Number of pupils = 15



#### **Maths**

Number of pupils = 15



Average scaled score in maths