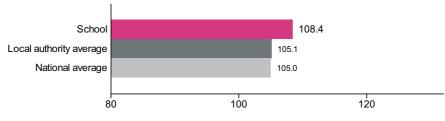

## Average scaled score in:

#### **Maths**

Number of pupils = 15

Average scaled score in maths