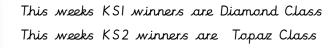

## Weekly Attendance Results and Winners!

أراحابآ

| Class   | Weeks Attendance Figure |
|---------|-------------------------|
| Diamond | 98.3%                   |
| Emerald | 97.5%                   |
| Ruby    | 89.5%                   |
| Opal    | 97.5%                   |
| Topaz   | 98.3%                   |
| Onyx    | 92.7%                   |