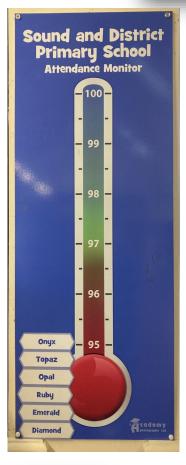

## Weekly Attendance Results and Winners!

أراحابآ

| Class   | Weeks Attendance Figure |
|---------|-------------------------|
| Diamond | 98.3%                   |
| Emerald | 97.5%                   |
| Ruby    | 89.5%                   |
| Opal    | 97.5%                   |
| Topaz   | 98.3%                   |
| Onyx    | 92.7%                   |